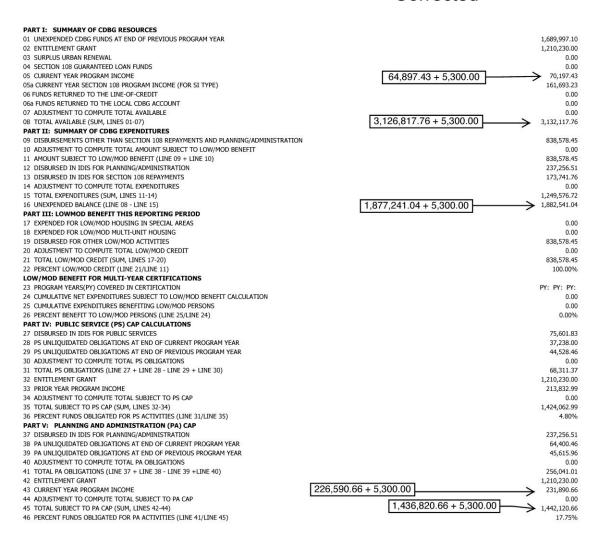

We have included a Corrected PR26 - CDBG Financial Summary Report for Program Year 2021 in the Attachments - IDIS Reports section. A receipt was modified after the 2021 PR-26 was prepared and included in the 2021 CAPER. The details of the receipt, including amounts and dates, are noted on the Corrected Report along with various back up documentation.